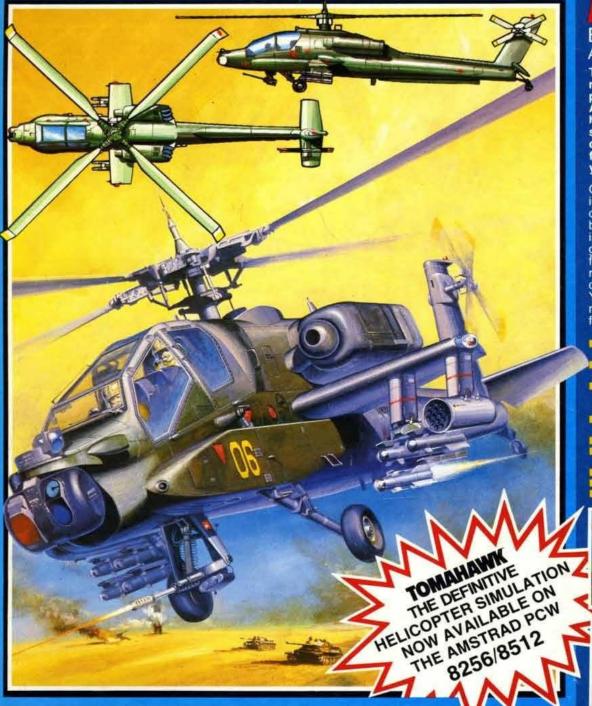

# ONLY THE BRAVEST FLY.

## BY D.K. MARSHALL

TOMAHAWK - a stunningly realistic flight simulation that puts you in command of an Apache Advanced Attack helicopter. Flying low over a spectacular 3D real world display with over 7000 ground features – TOMAHAWK puts you in the hot seat.

Ground attack and air-to-air interception is the challenge day or night in the thick of the battlefield. Your combat mission is to locate and destroy enemy ground forces. It could be science fiction – it isn't – the Apache is for real.... the meanest, deadliest combat helicopter ever. You have the weapons, the machine.... climb in and prepare for take off!

- Spectacular 3D cockpit view with over 7,000 ground features.
   Authentic aerobatic
- performance. Ground attack and air-to-air interception, with laser guided missiles, rockets and 30 mm gun.
- Doppler navigation and target tracking.
  Day/Night vision systems.
- Cloudy, Crosswinds,
  Turbulence,
  Pilot ratings Trainee to Ace.
  Impressive sound effects. (CPC ONLY)
- Pilots Notes.

### **AMSTRAD PCW 8256/8512**

Tomahawk Disk □ £19.95 AMSTRAD CPC 464, 664, 6128 Night Gunner □ £7.95

Night Gunner Disk □ £13.95 £9.95 Tomahawk □ £14.95 Tomahawk Disk

Fighter Pilot £8.95 Fighter Pilot Disk □ £13.95