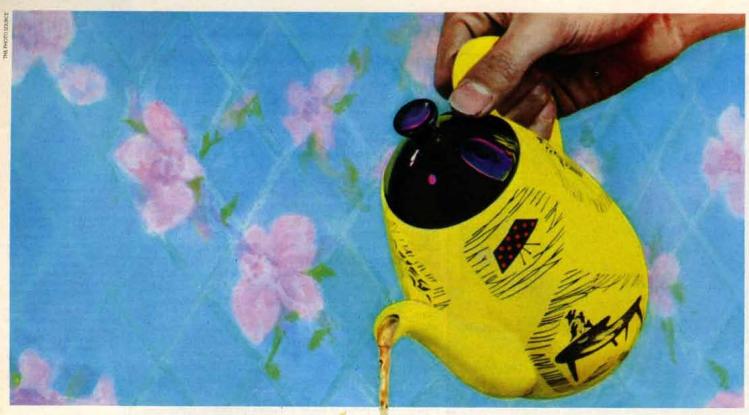

# To boldly drink where no man has drunk before.

If you've ever been served with a cup of tea that resembles canal water. Or begrudgingly sipped a brew with as much taste as a gold lamé string vest, you should be able to sympathize with Arthur Dent.

Star of Infocoms'™hilarious new software extravaganza. The Hitchhiker's Guide to the Galaxy.™

Now programmed for use on the AMSTRAD and a host of other machines "Hitchhikers" gives you the chance to slip into Arthur Dent's shoes and scour the length and breadth of the universe for a decent cuppa.

#### DON'T PANIC

Gulp with excitement when your planet is demolished by ruthless galactic hyperspace planners.

And split your sides as your home is bulldozed by the local council. You'll laugh so much, it'll bring the house down.

Whatever happens
(and just about anything can) DON'T PANIC! For all this will

prepare you for a few dangers that are a little harder to swallow.

#### ONE LUMP OR TWO

A journey throughout the universe can be a pretty nervewracking business. Especially when there's a whole host of perilous flying saucers, black holes and burning stars to deal with.

And when the Ravenous Buggblatter Beast of Traal asks "Would you like one lump or two?" He's not referring to sugar!

If you sense trouble is brewing you can just zap into another solar system and continue your voyage. But don't forget your towel.