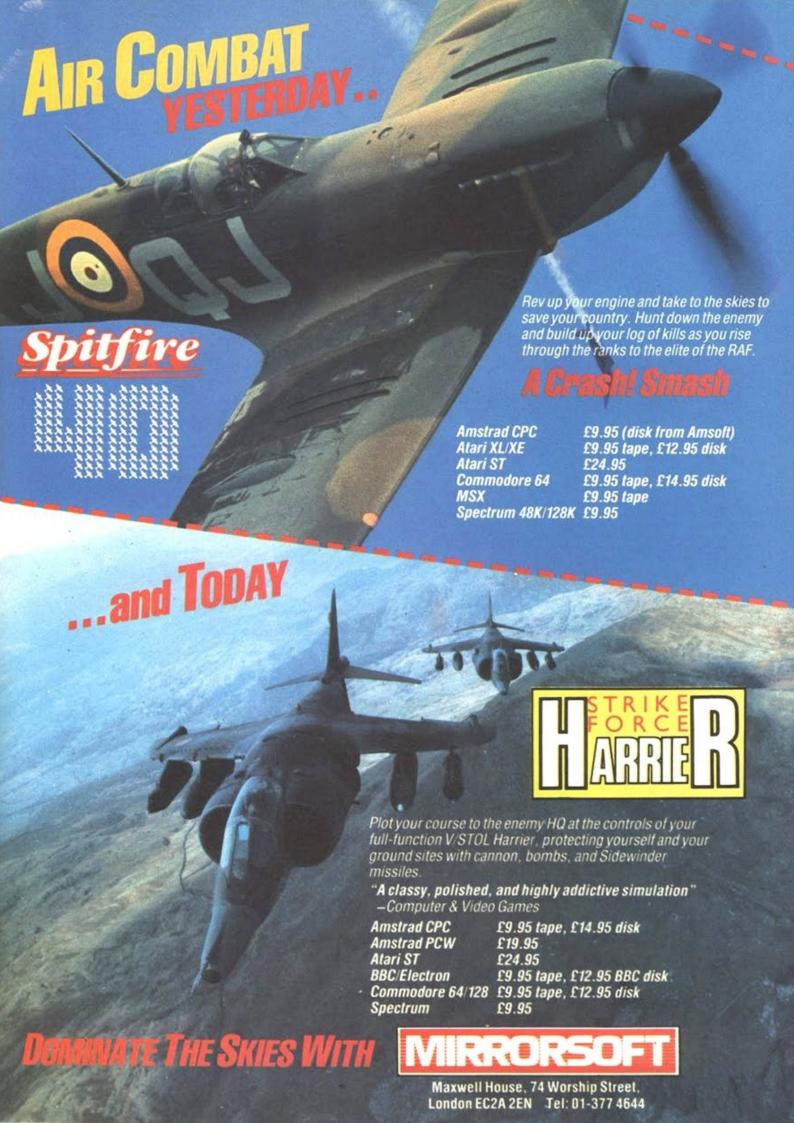

Designed in co-operation with British Aerospace, Strike Force Harrier puts you in the pilot's seat of one of the world's most exciting fighter planes. With the most realistic instrument display (albeit just a little futuristic) and handling you're likely to see on an 8-bit simulator, the program combines accurate flying and strategic gameplay – with an element of shoot-em-up to keep you on your toes.

You must plot your way to enemy HQ, defending yourself from ground and air attack using all the sophisticated weaponry at your disposal – cannon, bombs, and Sidewinder heat-seeking missiles, as well as chaff and flares to put the enemy off your tail. But don't forget to keep moving up your landing sites and ground crew, or you'll find yourself stranded without fuel or arms!

£19.95 including pilot's manual and map

For more information on these and other forthcoming Amstrad PCW titles, talk to your local retailer or contact us direct at:

The publishers reserve the right to alter prices and specifications without notice