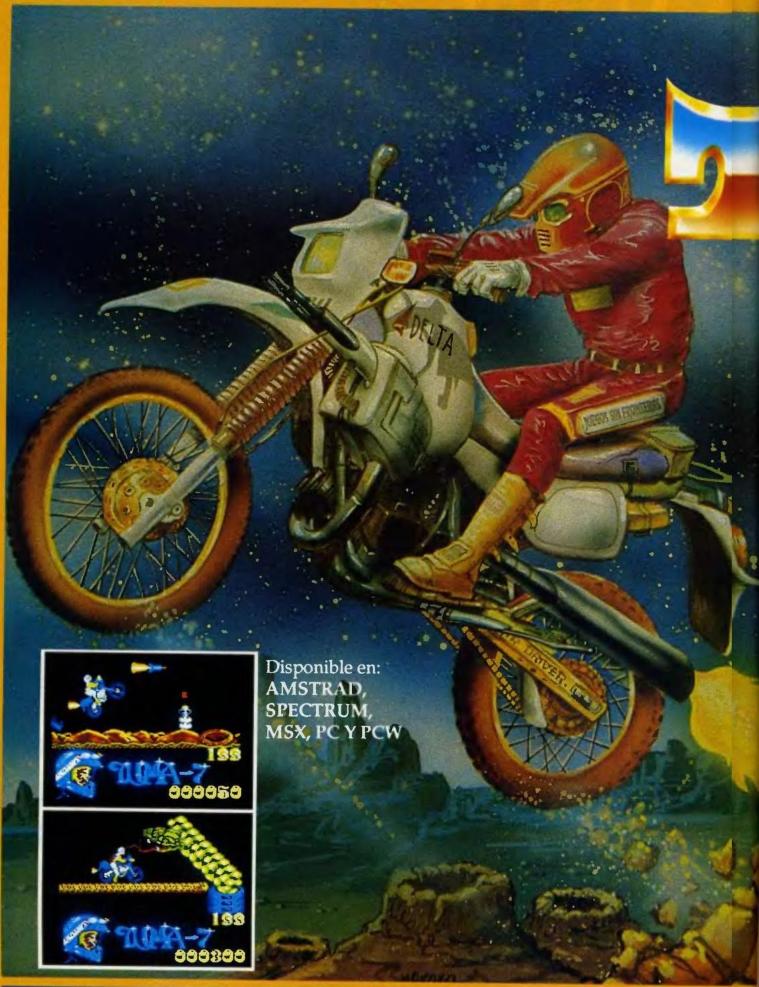

nes. El resultado es que una de estas gallinas ha saltado hesta el despacho del Super, y se ha tragado un valiosísimo microfilm, que contenía los resultados de la próxima quiniela. Para qué mencionar, que el Super, desesperado, mando llamar a los dos superagentes especiales de la TIA.

Desgraciadamente estos agentes, se hallan de vacaciones en Pernambuco, con lo que el Super ha tenido que recurrir a las dos fragonas, esto... a Mortadelo y Filemón.

Pues aquí los tenemos de nuevo persiguiando gallinas y pasándolas por la sartén para buscar el microfilm. Lo que no saben, son las nueras propiedades, que han adquirido los dichosos gallináceos con el nuevo suero...

os con el nuevo suero...

ire, 5. 28028 Madrid Tell.: (91) 246 38 02 Tell. para pedidos: (91) 256 17 09

# DISFRUTA CON TUMA - 7



SISTEMA SPECTRUM, AMSTRAD, MSX, PC y PCW

# Y CONSIGUE TU PROPIA MOTO



Si posees o adquieres el programa TUMA - 7 de DELTA SOFTWARE puedes participar durante este mes en el sorteo de la DELTA MOTO de DELTA SOFTWARE.

Envía el cupón que encontrarás dentro de los juegos de DELTA SOFT-WARE.





C/ Francia, 12 Fuenlabrada **28940 MADRID** Tel.: (91) 606 74 12 Fax: (91) 615 02 10

Delegación Cataluña: Distribuidora JASA BARCELONA

Tel.: (93) 4155468

Delegación Levante: Aptdo.147 30840 Alama Tel.: (968) 631955

Delegación Norte: Aptdo. 20131 15080 LA CORUÑA Tel.: (981) 201255

Delegación Aptdo. 2148 14080 CORDOBA Tel.: (957) 432731

### KINGSOFT

präsentiert:

## 

### MEISTERWERKE DEUTSCHER AUTOREN

#### SPACE PILOT

Atari ST-Version von Michael Schmidt

Langweilige Grafik-Adventures, Uti