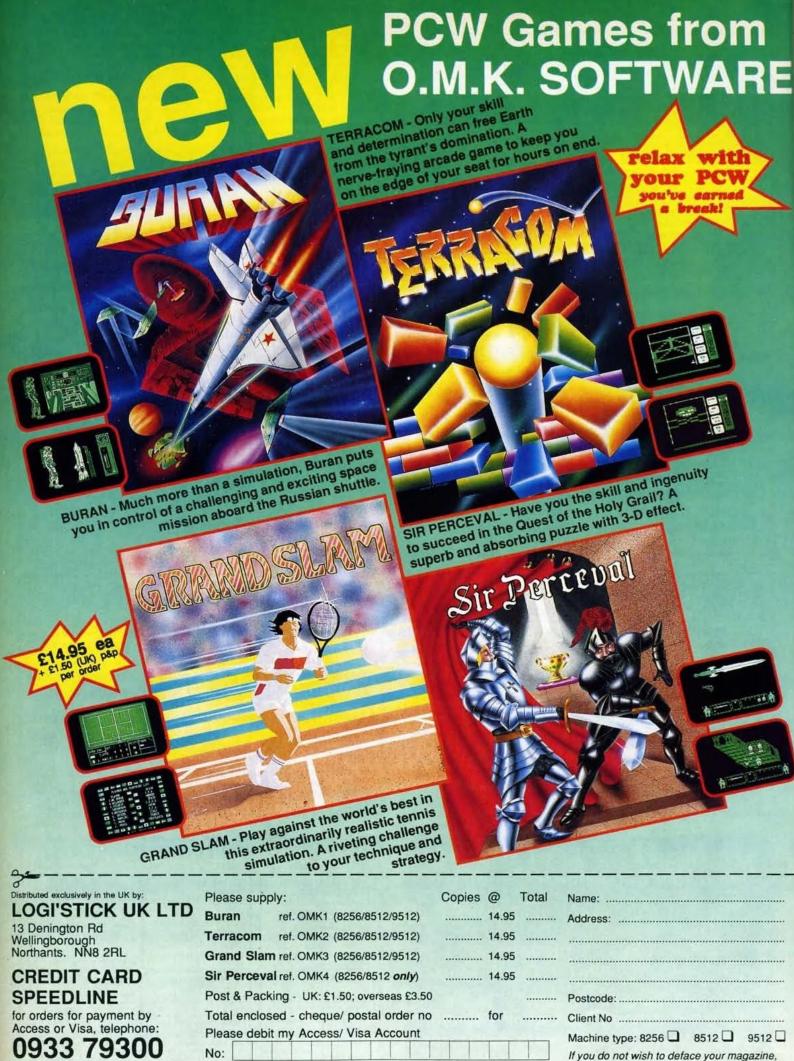

## BY D.K. MARSHALL

TOMAHAWK - a stunningly realistic flight simulation that puts you in command of an Apache Advanced Attack helicopter. Flying low over a spectacular 3D real world display with over 7000 ground features – TOMAHAWK puts you in the hot seat.

Ground attack and air-to-air interception is the challenge day or night in the thick of the battlefield. Your combat mission is to locate and destroy enemy ground forces. It could be science fiction – it isn't – the Apache is for real.... the meanest, deadliest combat helicopter ever. You have the weapons, the machine.... climb in and prepare for take off!

- Spectacular 3D cockpit view with over 7,000 ground features.
   Authentic aerobatic
- performance. Ground attack and air-to-air interception, with laser guided missiles, rockets and 30 mm gun.
- Doppler navigation and target tracking.
  Day/Night vision systems.
- Cloudy, Crosswinds,
  Turbulence,
  Pilot ratings Trainee to Ace.
  Impressive sound effects. (CPC ONLY)
- Pilots Notes.

### **AMSTRAD PCW 8256/8512**

Tomahawk Disk □ £19.95 AMSTRAD CPC 464, 664, 6128 Night Gunner □ £7.95

Night Gunner Disk □ £13.95 £9.95 Tomahawk □ £14.95 Tomahawk Disk

Fighter Pilot £8.95 Fighter Pilot Disk □ £13.95