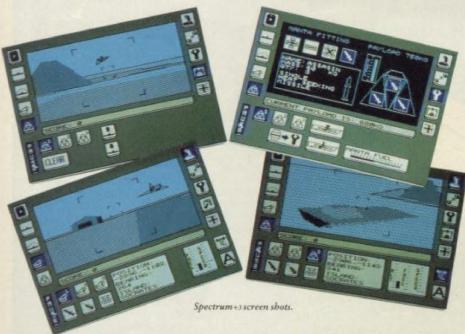

## STRIKE-ATTACK!

Get into action FAST to conquer the enemy by capture or destruction.

Carrier Command puts you in Total Mission Control from a super fast futuristic aircraft carrier with a variety of weapons, including amphibious tanks, planes and a high powered, turret mounted laser cannon to track and destroy your enemy.

With a huge play area of 32 islands, your objective is to capture your enemy's island network or to destroy its heavily protected Aircraft Carrier. To win, quick reactions and nerves of steel are vital to out-wit the enemy and beat him at his own game.

Carrier Command has three dimensional solid filled and vector graphics and superb speed of movement with scrolling land and sea scapes. There is also a Save Game Option, rousing sound effects and a free sound-track cassette with every game.

| Commodore C64 cassette | £14.95 |
|------------------------|--------|
| Commodore C64 disc     | £19.95 |
| Amstrad cassette       | £14.95 |
| Amstrad disc           | £19.95 |
| Amstrad PCW            |        |
| Spectrum+3 disc        | £15.95 |
| Spectrum (128K only)   | £14.95 |