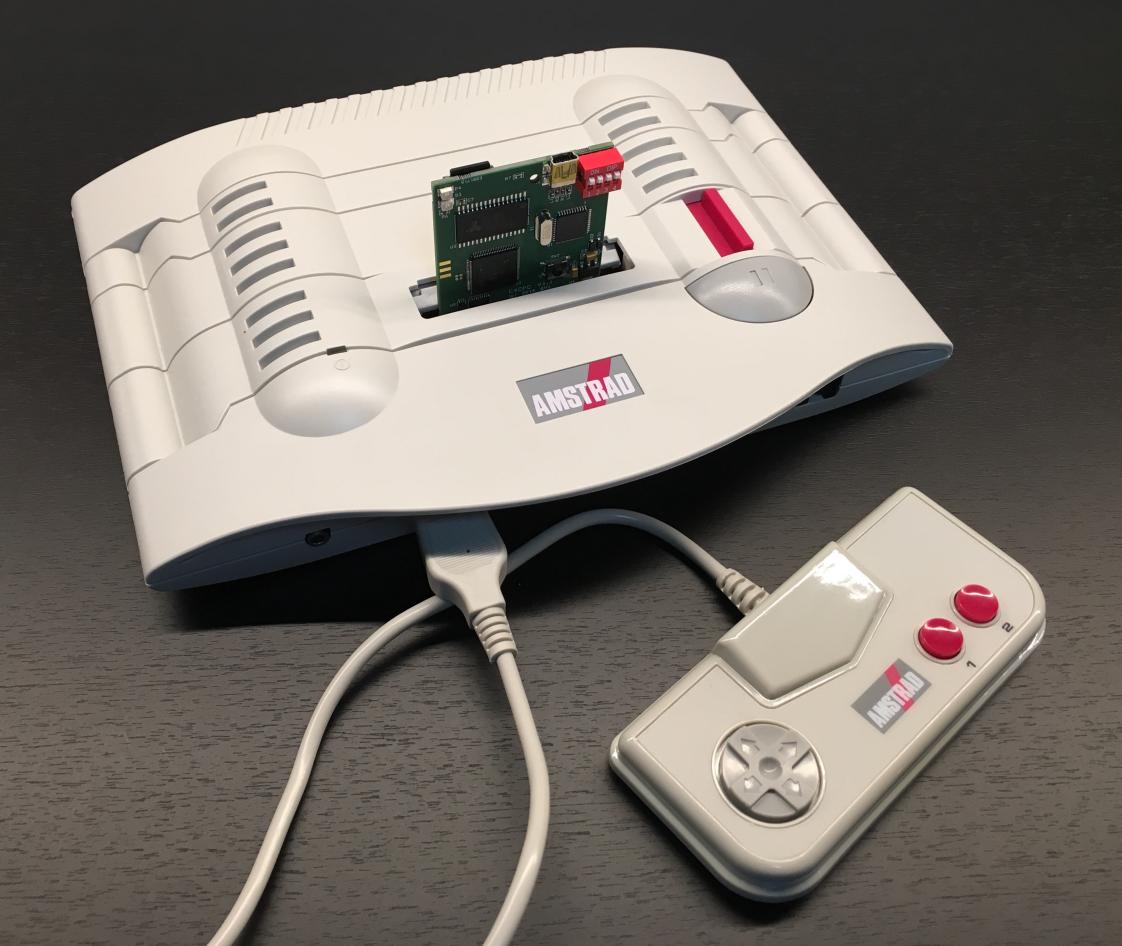

#### C4CPC

Cette cartouche permet de faire tourner tous les jeux, démos, homebrews pour Amstrad 464+, 6128+ ou GX-4000. Il permet en outre pour les développeurs d'intégrer leurs propres créations sur la cartouche. Le C4CPC est équipé d'un lecteur de carte Micro-SD ainsi que d'un port USB permettant le raccord vers un PC ou un MAC.