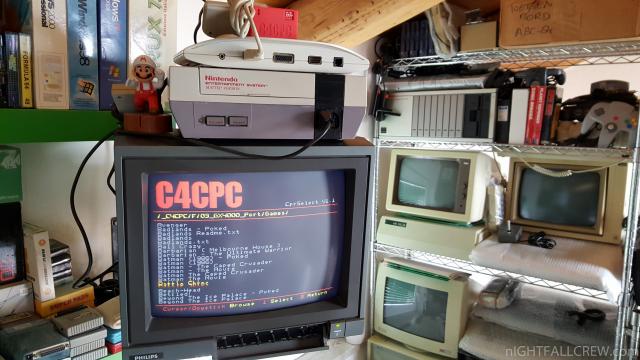

#### CprSelect V1.1

610 m

nIGHTFALLCREW.com

1) PlusGames 02 128kDemos 03 GX4000\_Port 04 Homebrew 05 Other 05 System CprSystem

Cursor/Doystick Browse 1 Select 2 Return

#### /\_CHCPC/F/Cart

Demos Ports Homebrew th e n s bа rian ΙI а <u>. The Movie</u> a tman Burnin Rubber Copter271 27. Ц S, Tracy And Forget II сΚ e lax Mystical Navy Sea Seals No Ε× Operation Thunderbolt Pang (Ocean) Panza Kick Boxing Pinball Magic

#### C4CPC

Cette cartouche permet de faire tourner tous les jeux, démos, homebrews pour Amstrad 464+, 6128+ ou GX-4000. Il permet en outre pour les développeurs d'intégrer leurs propres créations sur la cartouche. Le C4CPC est équipé d'un lecteur de carte Micro-SD ainsi que d'un port USB permettant le raccord vers un PC ou un MAC.