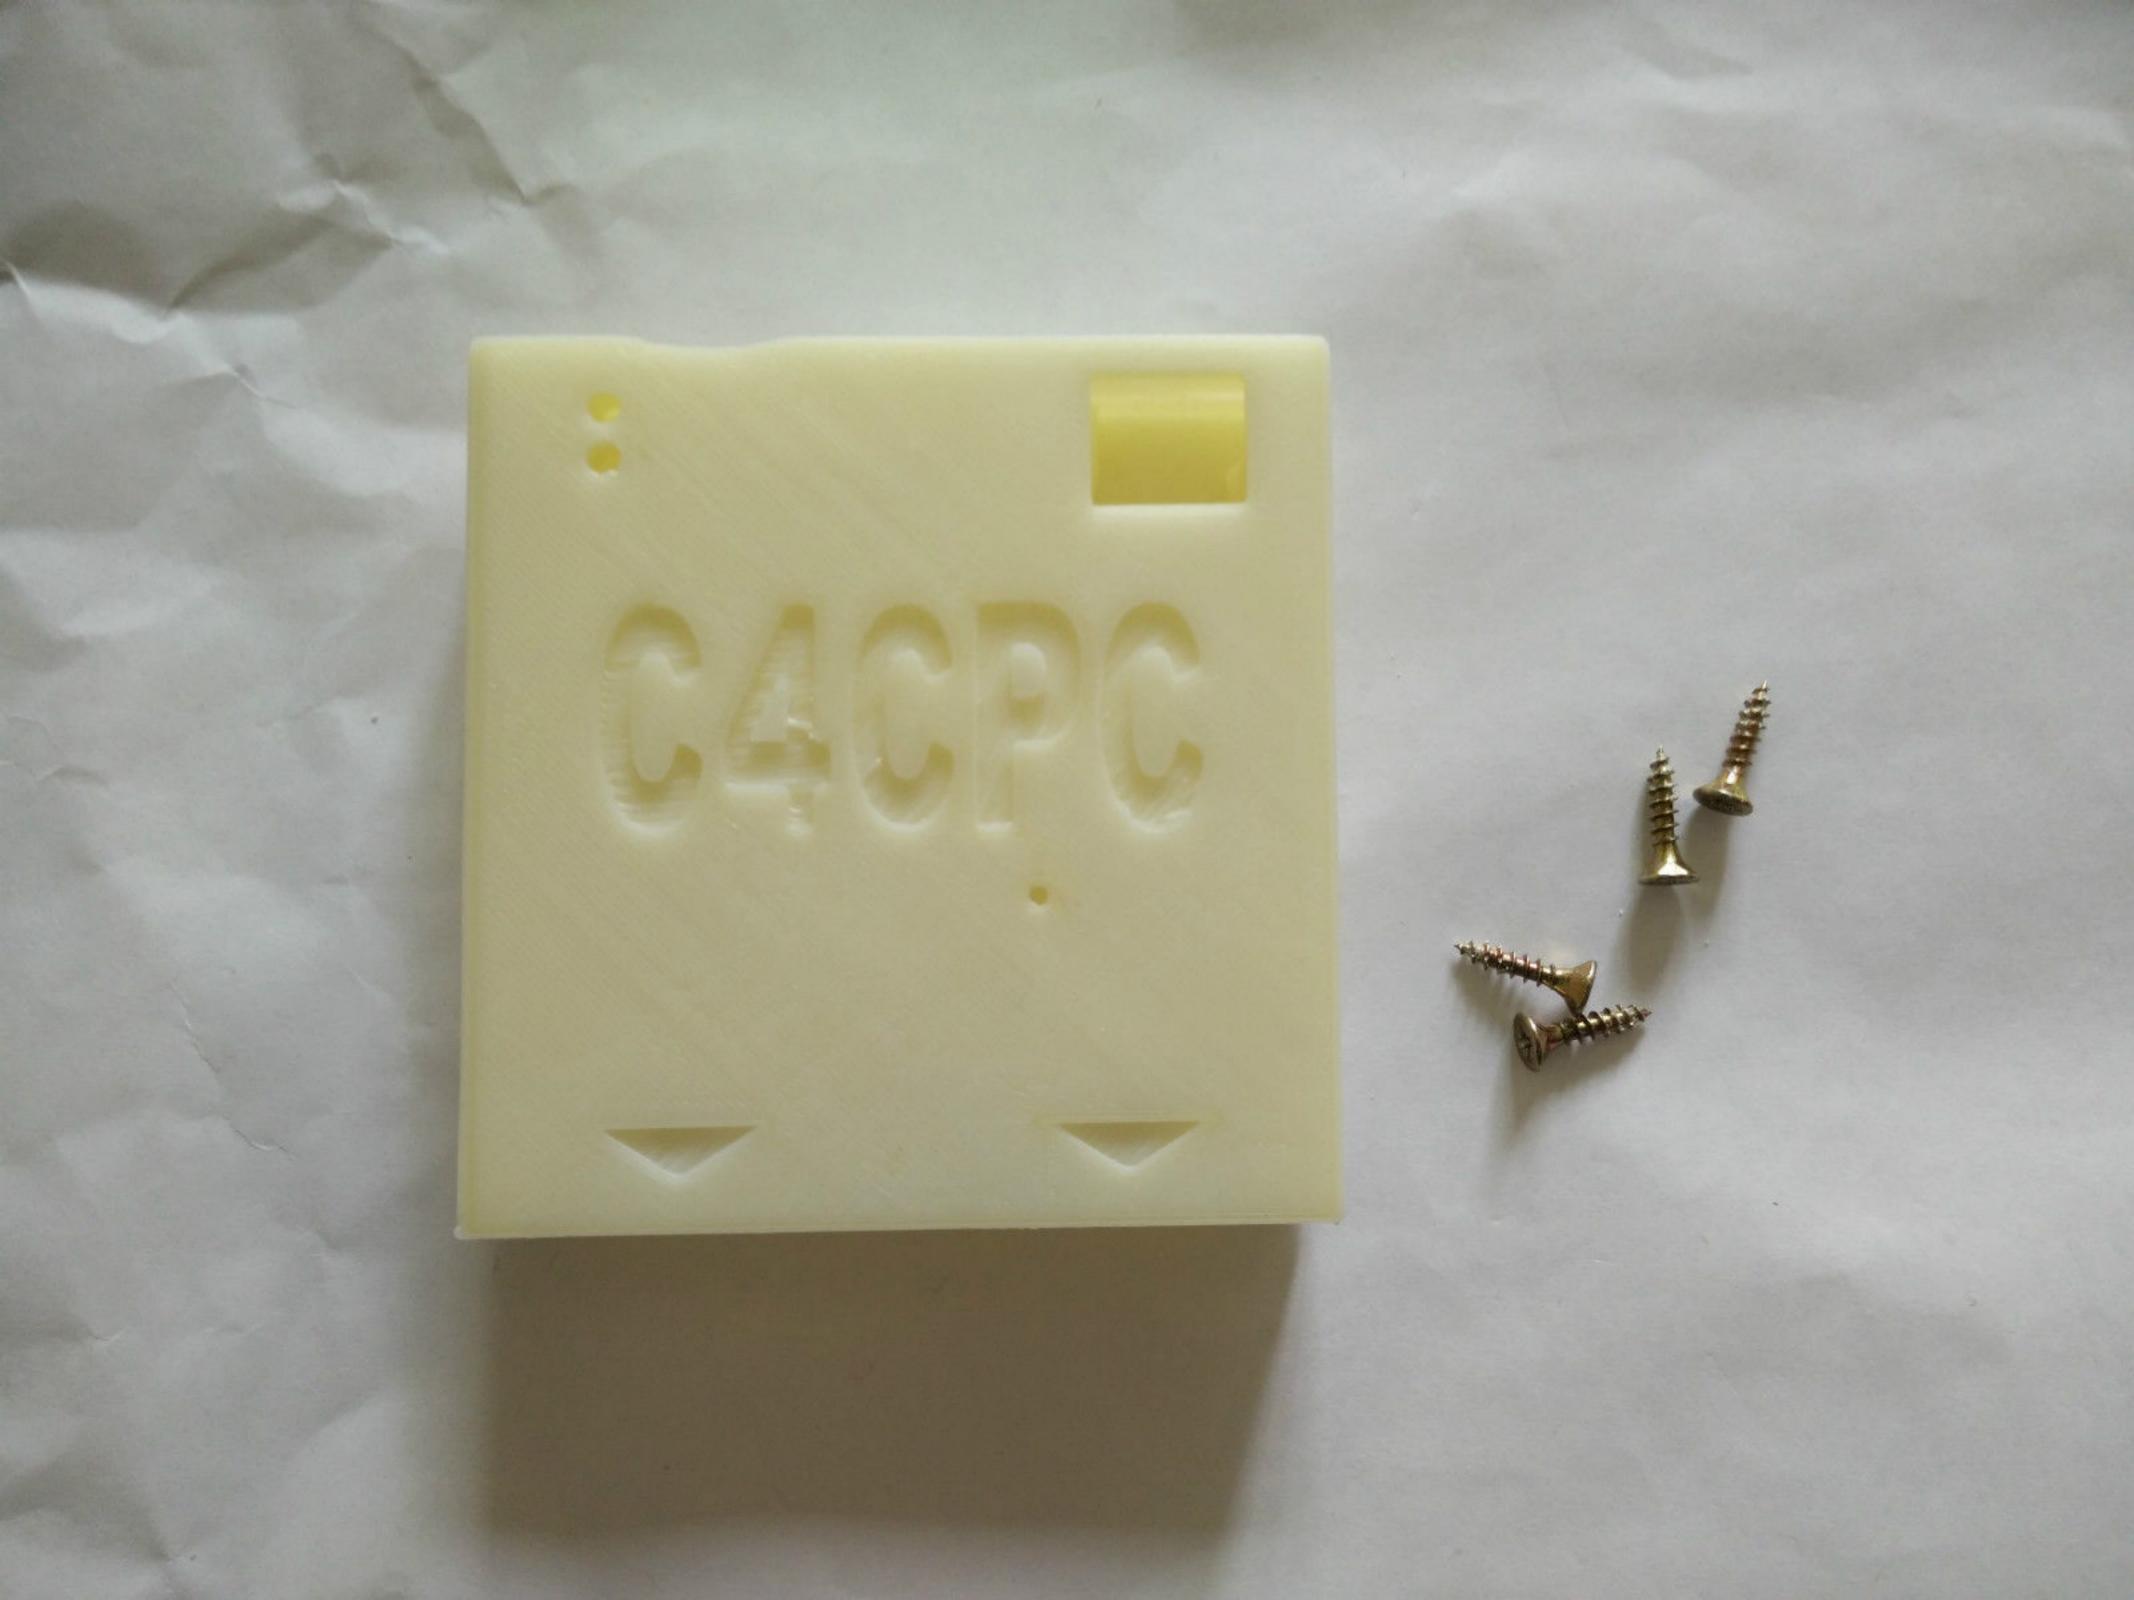

#### C4CPC

Cette cartouche permet de faire tourner tous les jeux, démos, homebrews pour Amstrad 464+, 6128+ ou GX-4000. Il permet en outre pour les développeurs d'intégrer leurs propres créations sur la cartouche. Le C4CPC est équipé d'un lecteur de carte Micro-SD ainsi que d'un port USB permettant le raccord vers un PC ou un MAC.