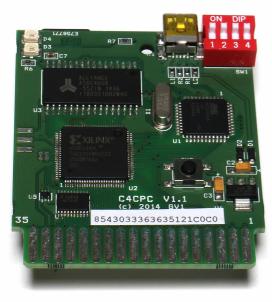

#### CprSelect V1.1

610 m

nIGHTFALLCREW.com

1) PlusGames 02 128kDemos 03 GX4000\_Port 04 Homebrew 05 Other 05 System CprSystem

Cursor/Doystick Browse 1 Select 2 Return

## 464 PLUS • 6128 PLUS • GX 4000

AMSTRAD

## CARTOUCHE DE JEUX • SPIELKASSETTE CARTUCHO DE JUEGO • CARTUCCIA GIOCHI