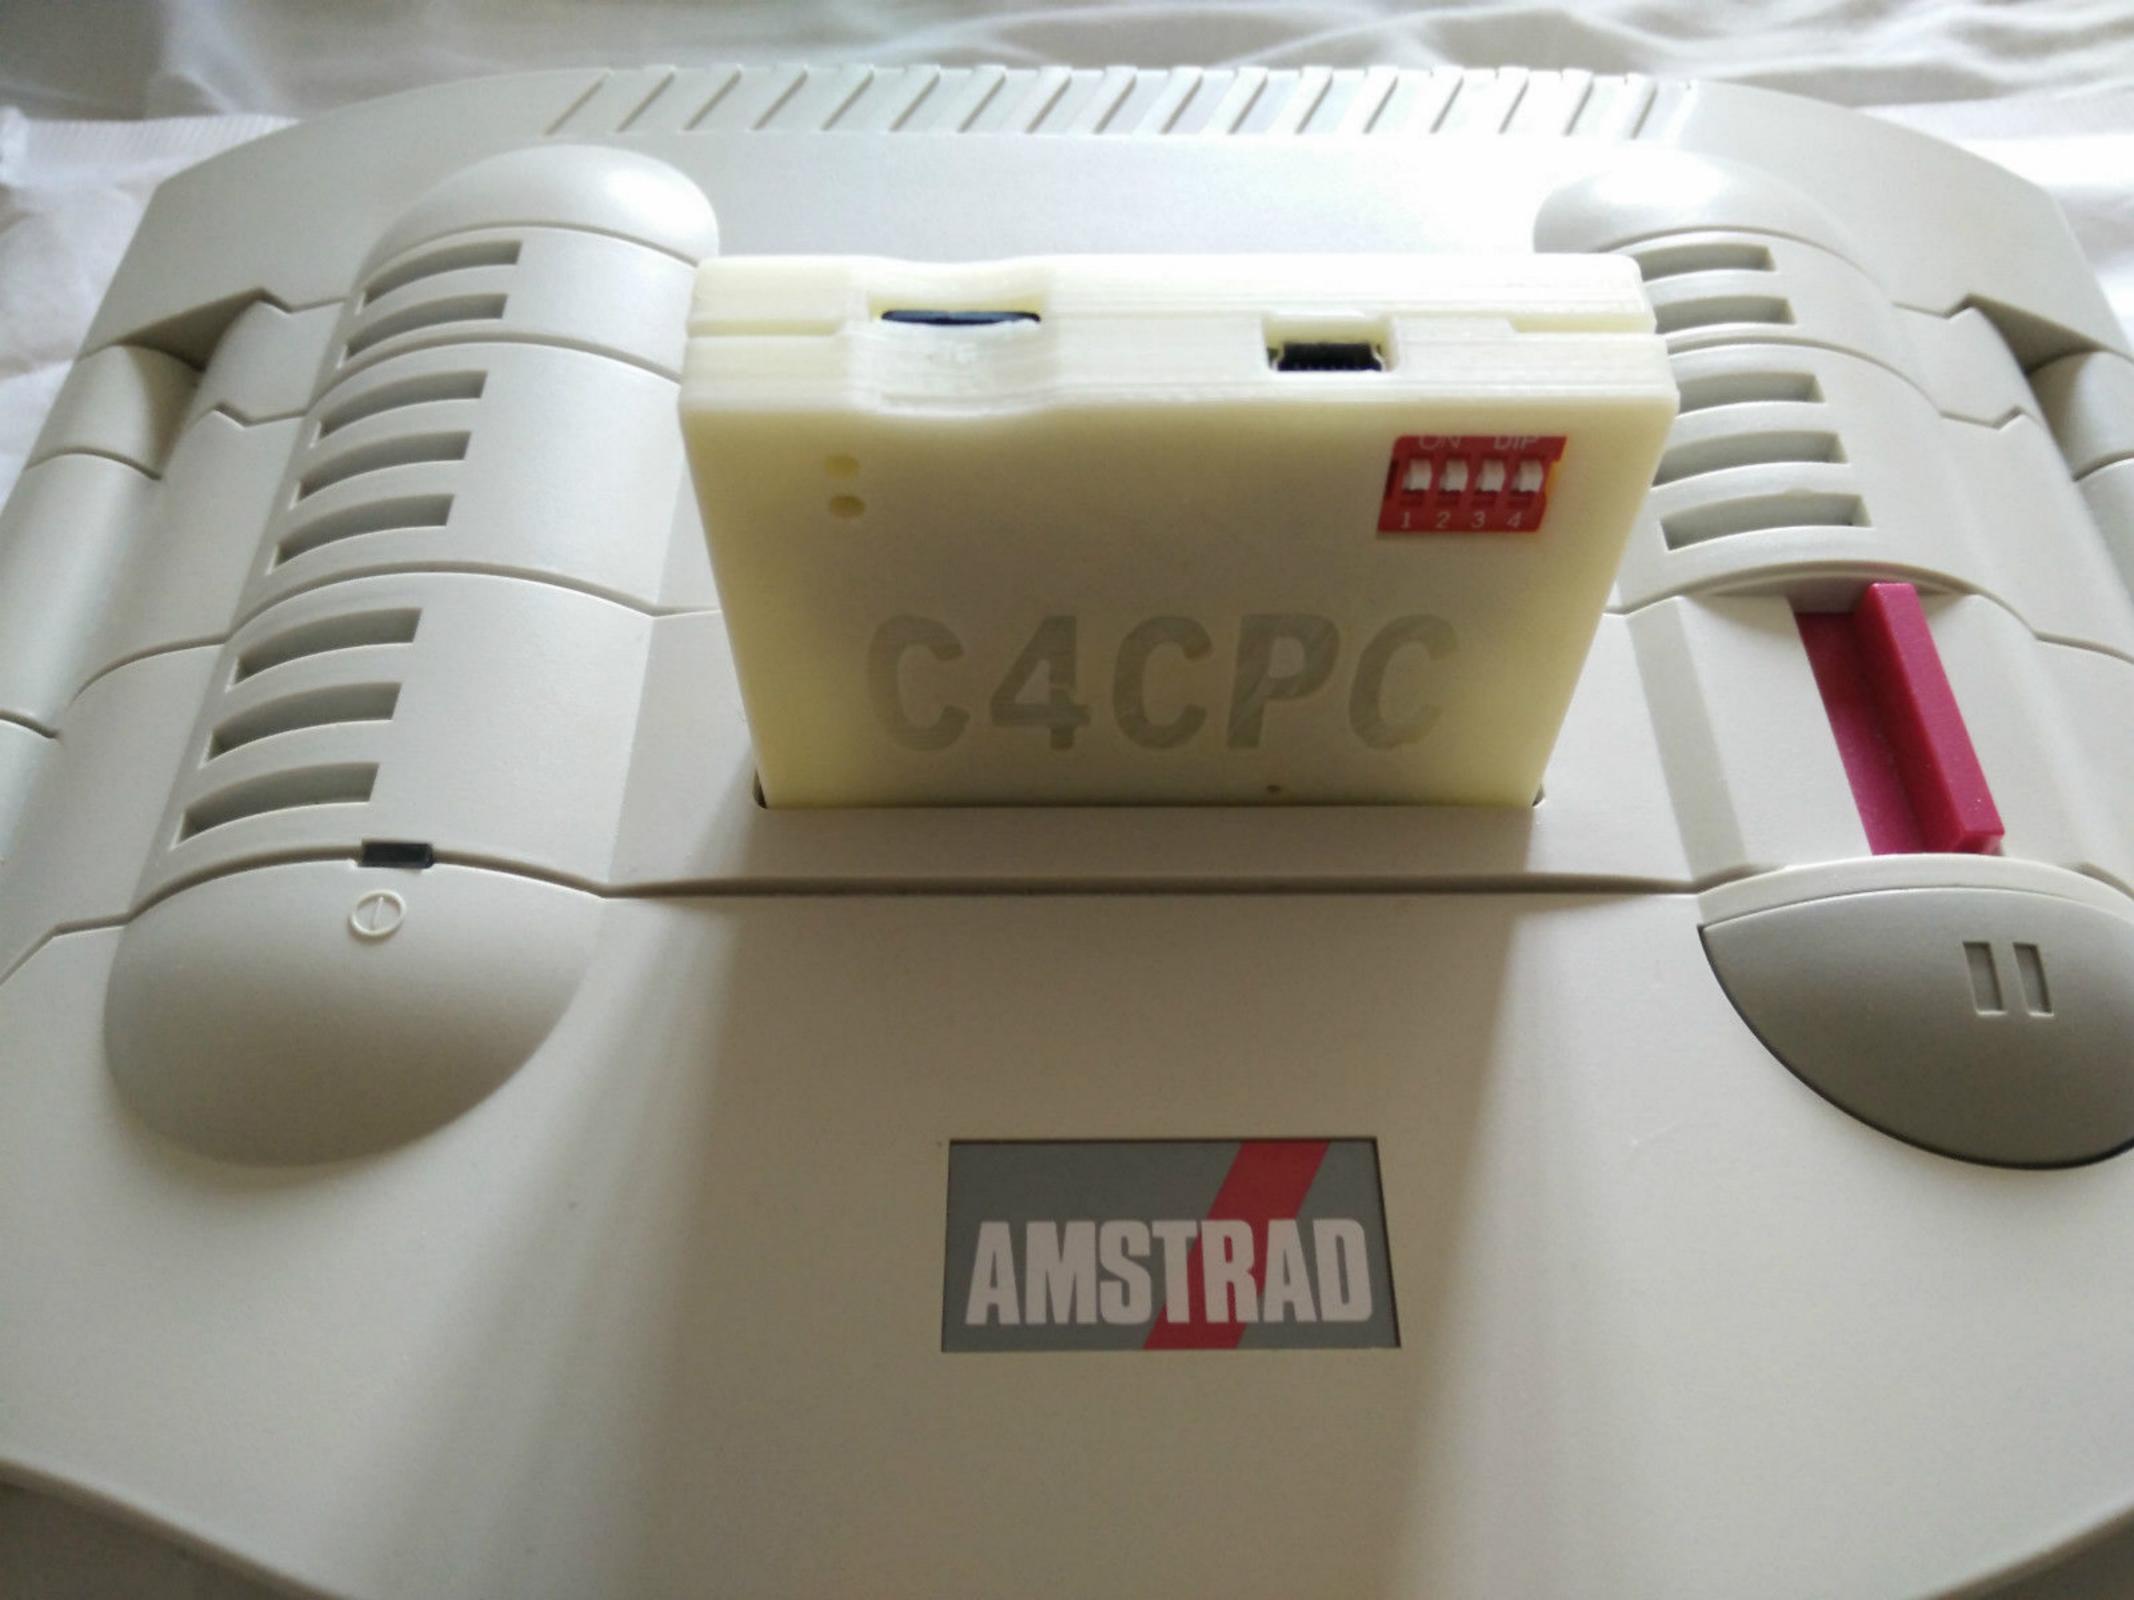

#### C4CPC

Cette cartouche permet de faire tourner tous les jeux, démos, homebrews pour Amstrad 464+, 6128+ ou GX-4000. Il permet en outre pour les développeurs d'intégrer leurs propres créations sur la cartouche. Le C4CPC est équipé d'un lecteur de carte Micro-SD ainsi que d'un port USB permettant le raccord vers un PC ou un MAC.