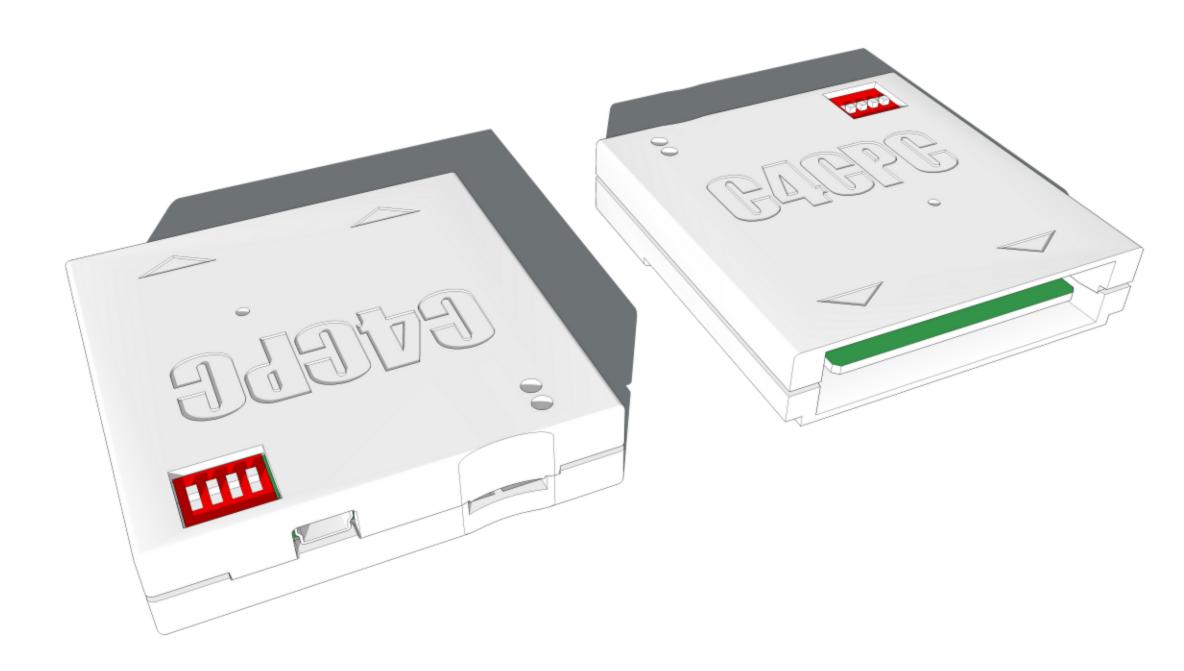

## 464 PLUS • 6128 PLUS • GX 4000

AMSTRAD

## CARTOUCHE DE JEUX • SPIELKASSETTE CARTUCHO DE JUEGO • CARTUCCIA GIOCHI