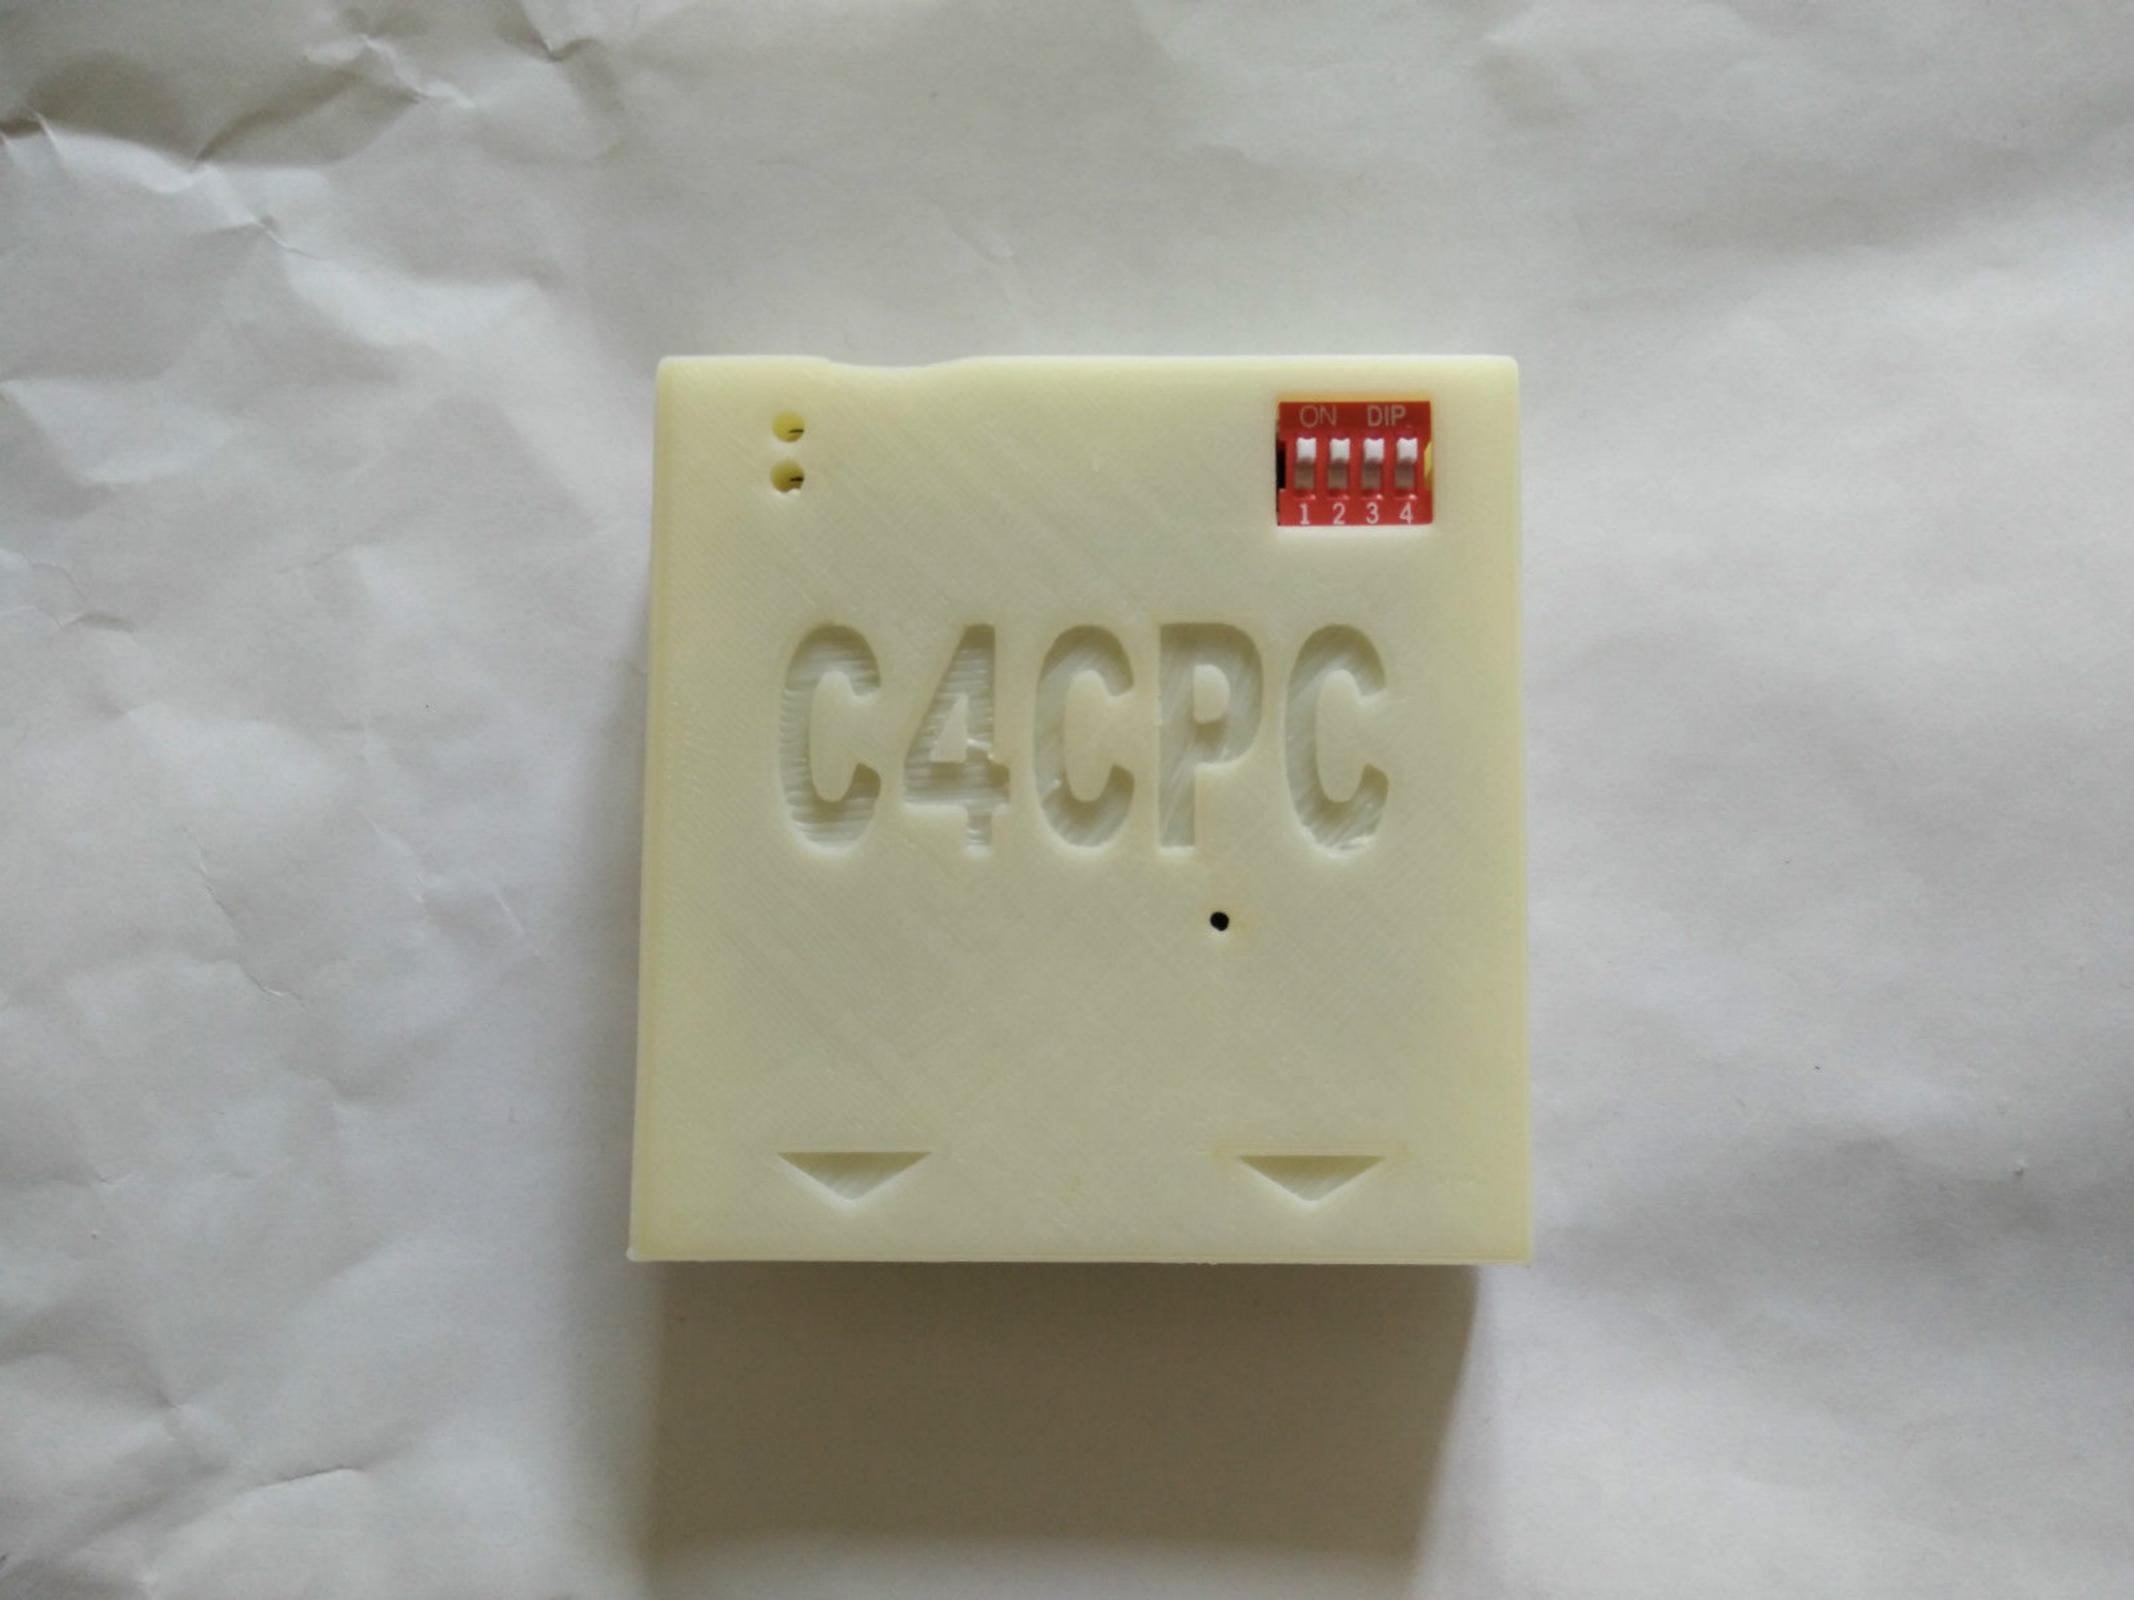

#### C4CPC

Cette cartouche permet de faire tourner tous les jeux, démos, homebrews pour Amstrad 464+, 6128+ ou GX-4000. Il permet en outre pour les développeurs d'intégrer leurs propres créations sur la cartouche. Le C4CPC est équipé d'un lecteur de carte Micro-SD ainsi que d'un port USB permettant le raccord vers un PC ou un MAC.