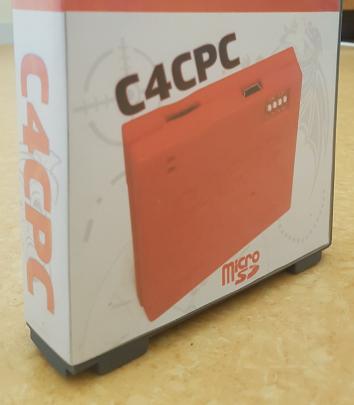

#### C4CPC

Cette cartouche permet de faire tourner tous les jeux, démos, homebrews pour Amstrad 464+, 6128+ ou GX-4000. Il permet en outre pour les développeurs d'intégrer leurs propres créations sur la cartouche. Le C4CPC est équipé d'un lecteur de carte Micro-SD ainsi que d'un port USB permettant le raccord vers un PC ou un MAC.