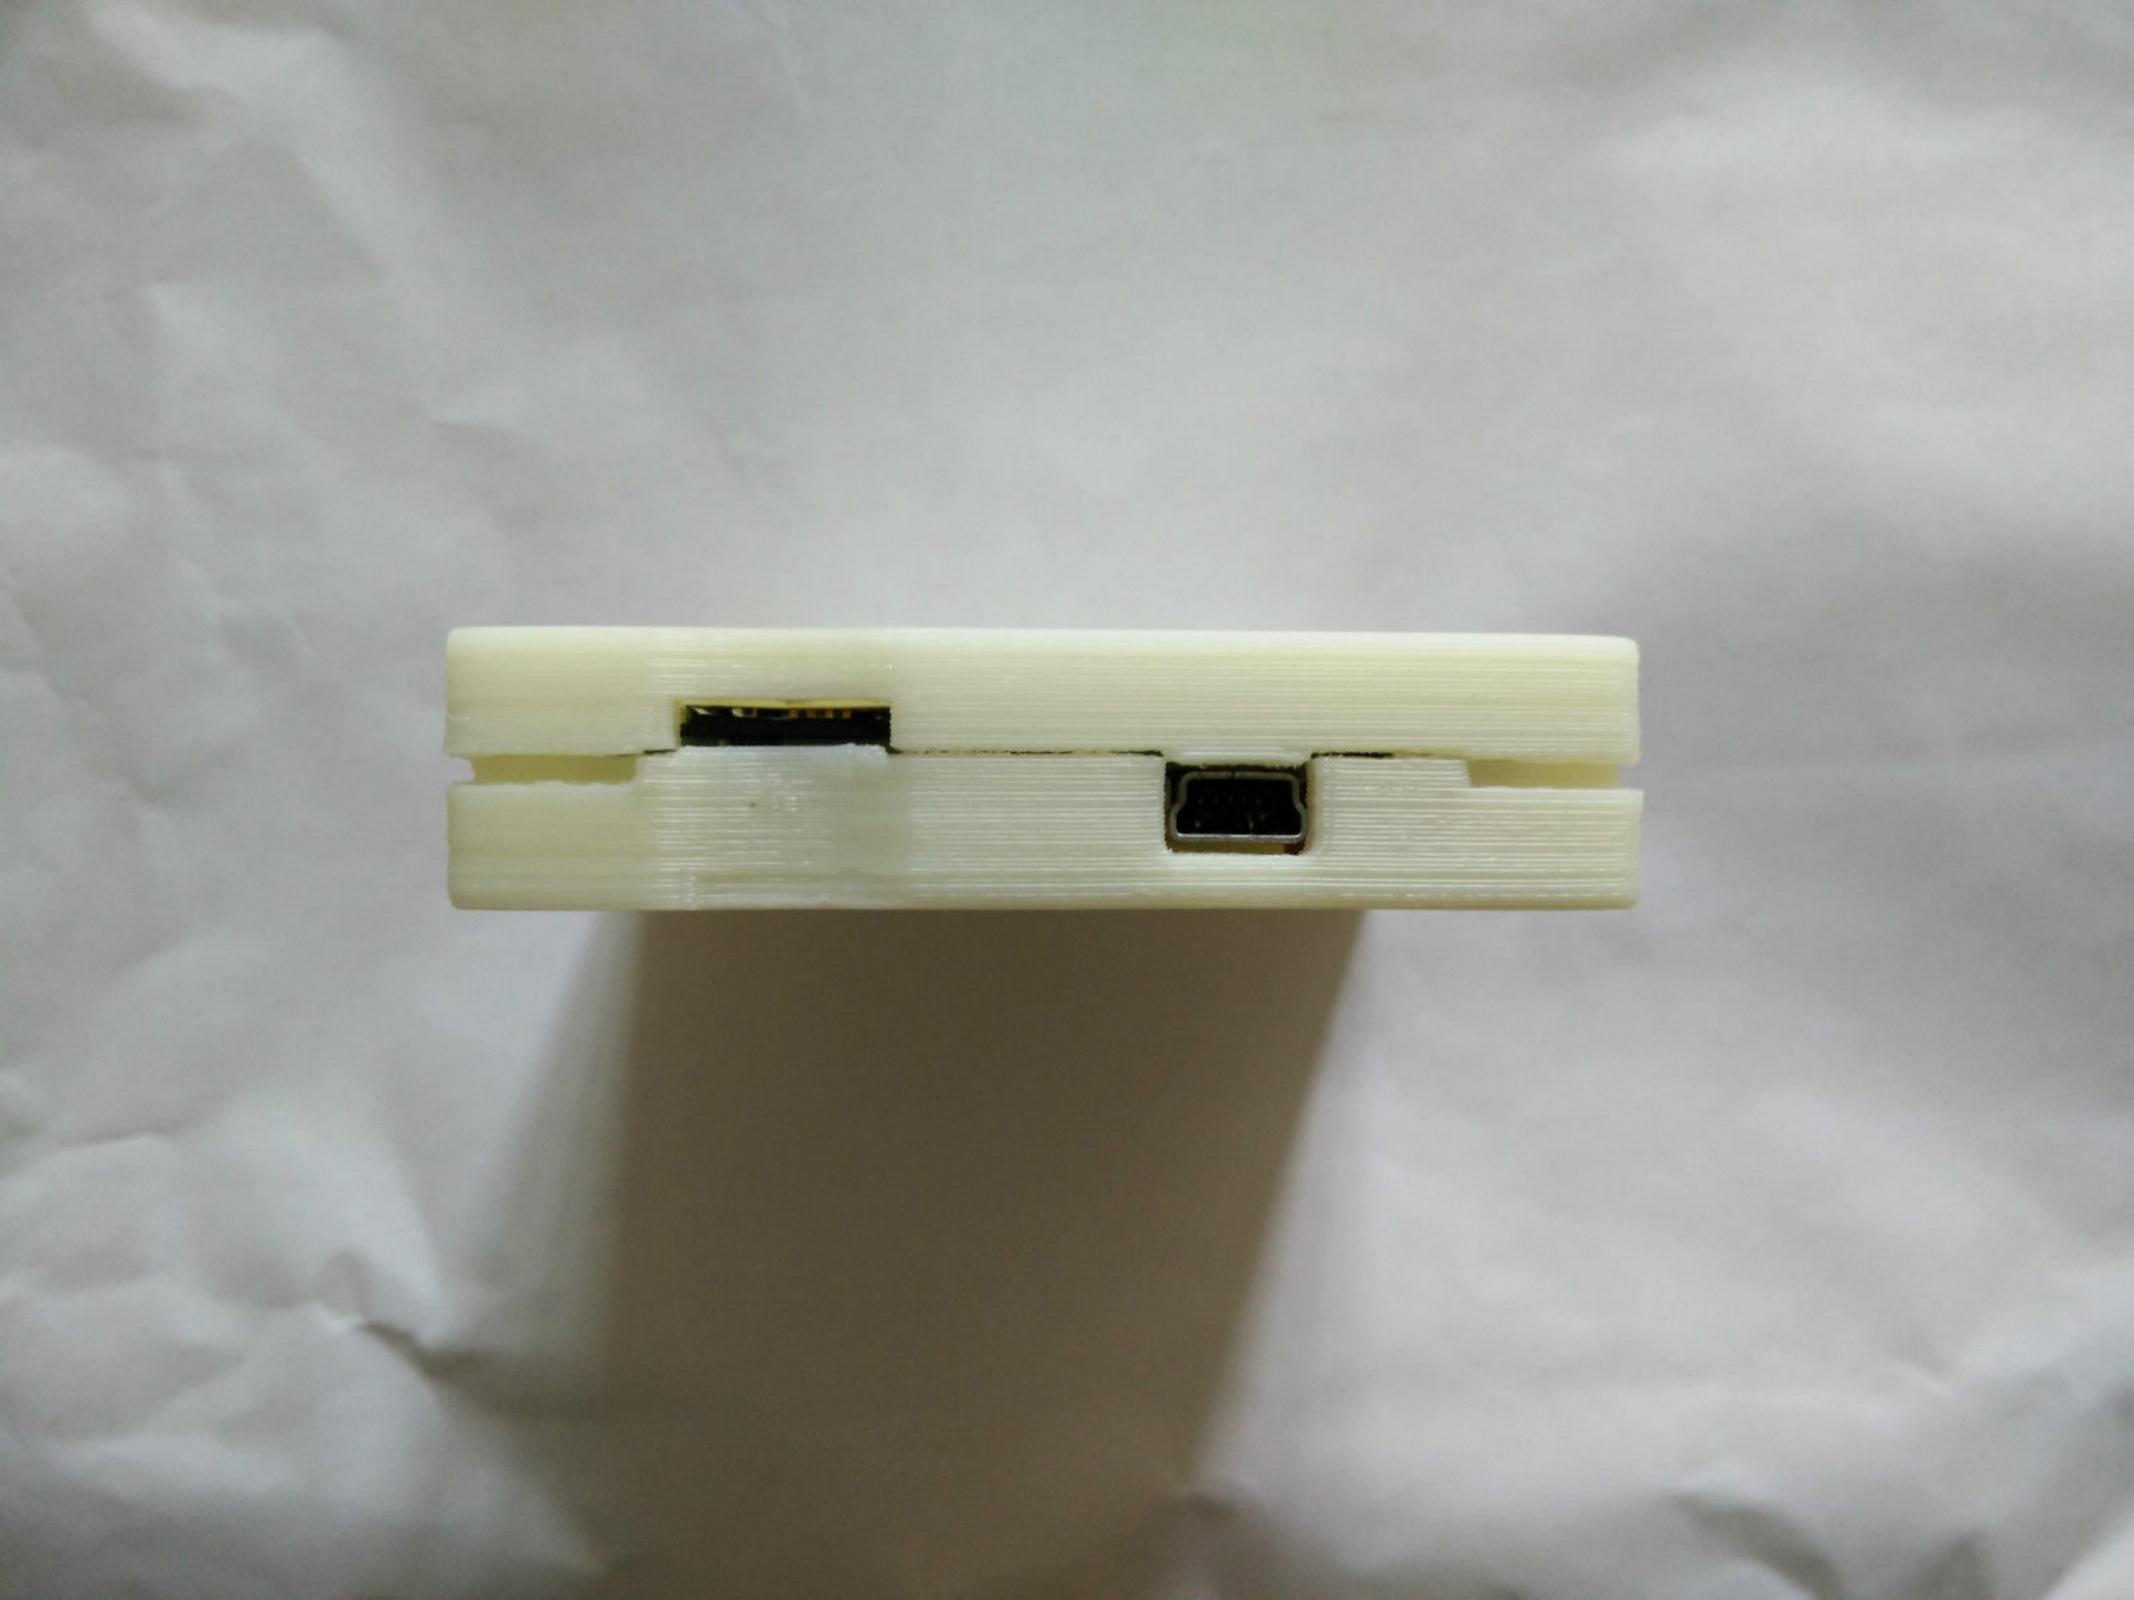

#### C4CPC

Cette cartouche permet de faire tourner tous les jeux, démos, homebrews pour Amstrad 464+, 6128+ ou GX-4000. Il permet en outre pour les développeurs d'intégrer leurs propres créations sur la cartouche. Le C4CPC est équipé d'un lecteur de carte Micro-SD ainsi que d'un port USB permettant le raccord vers un PC ou un MAC.