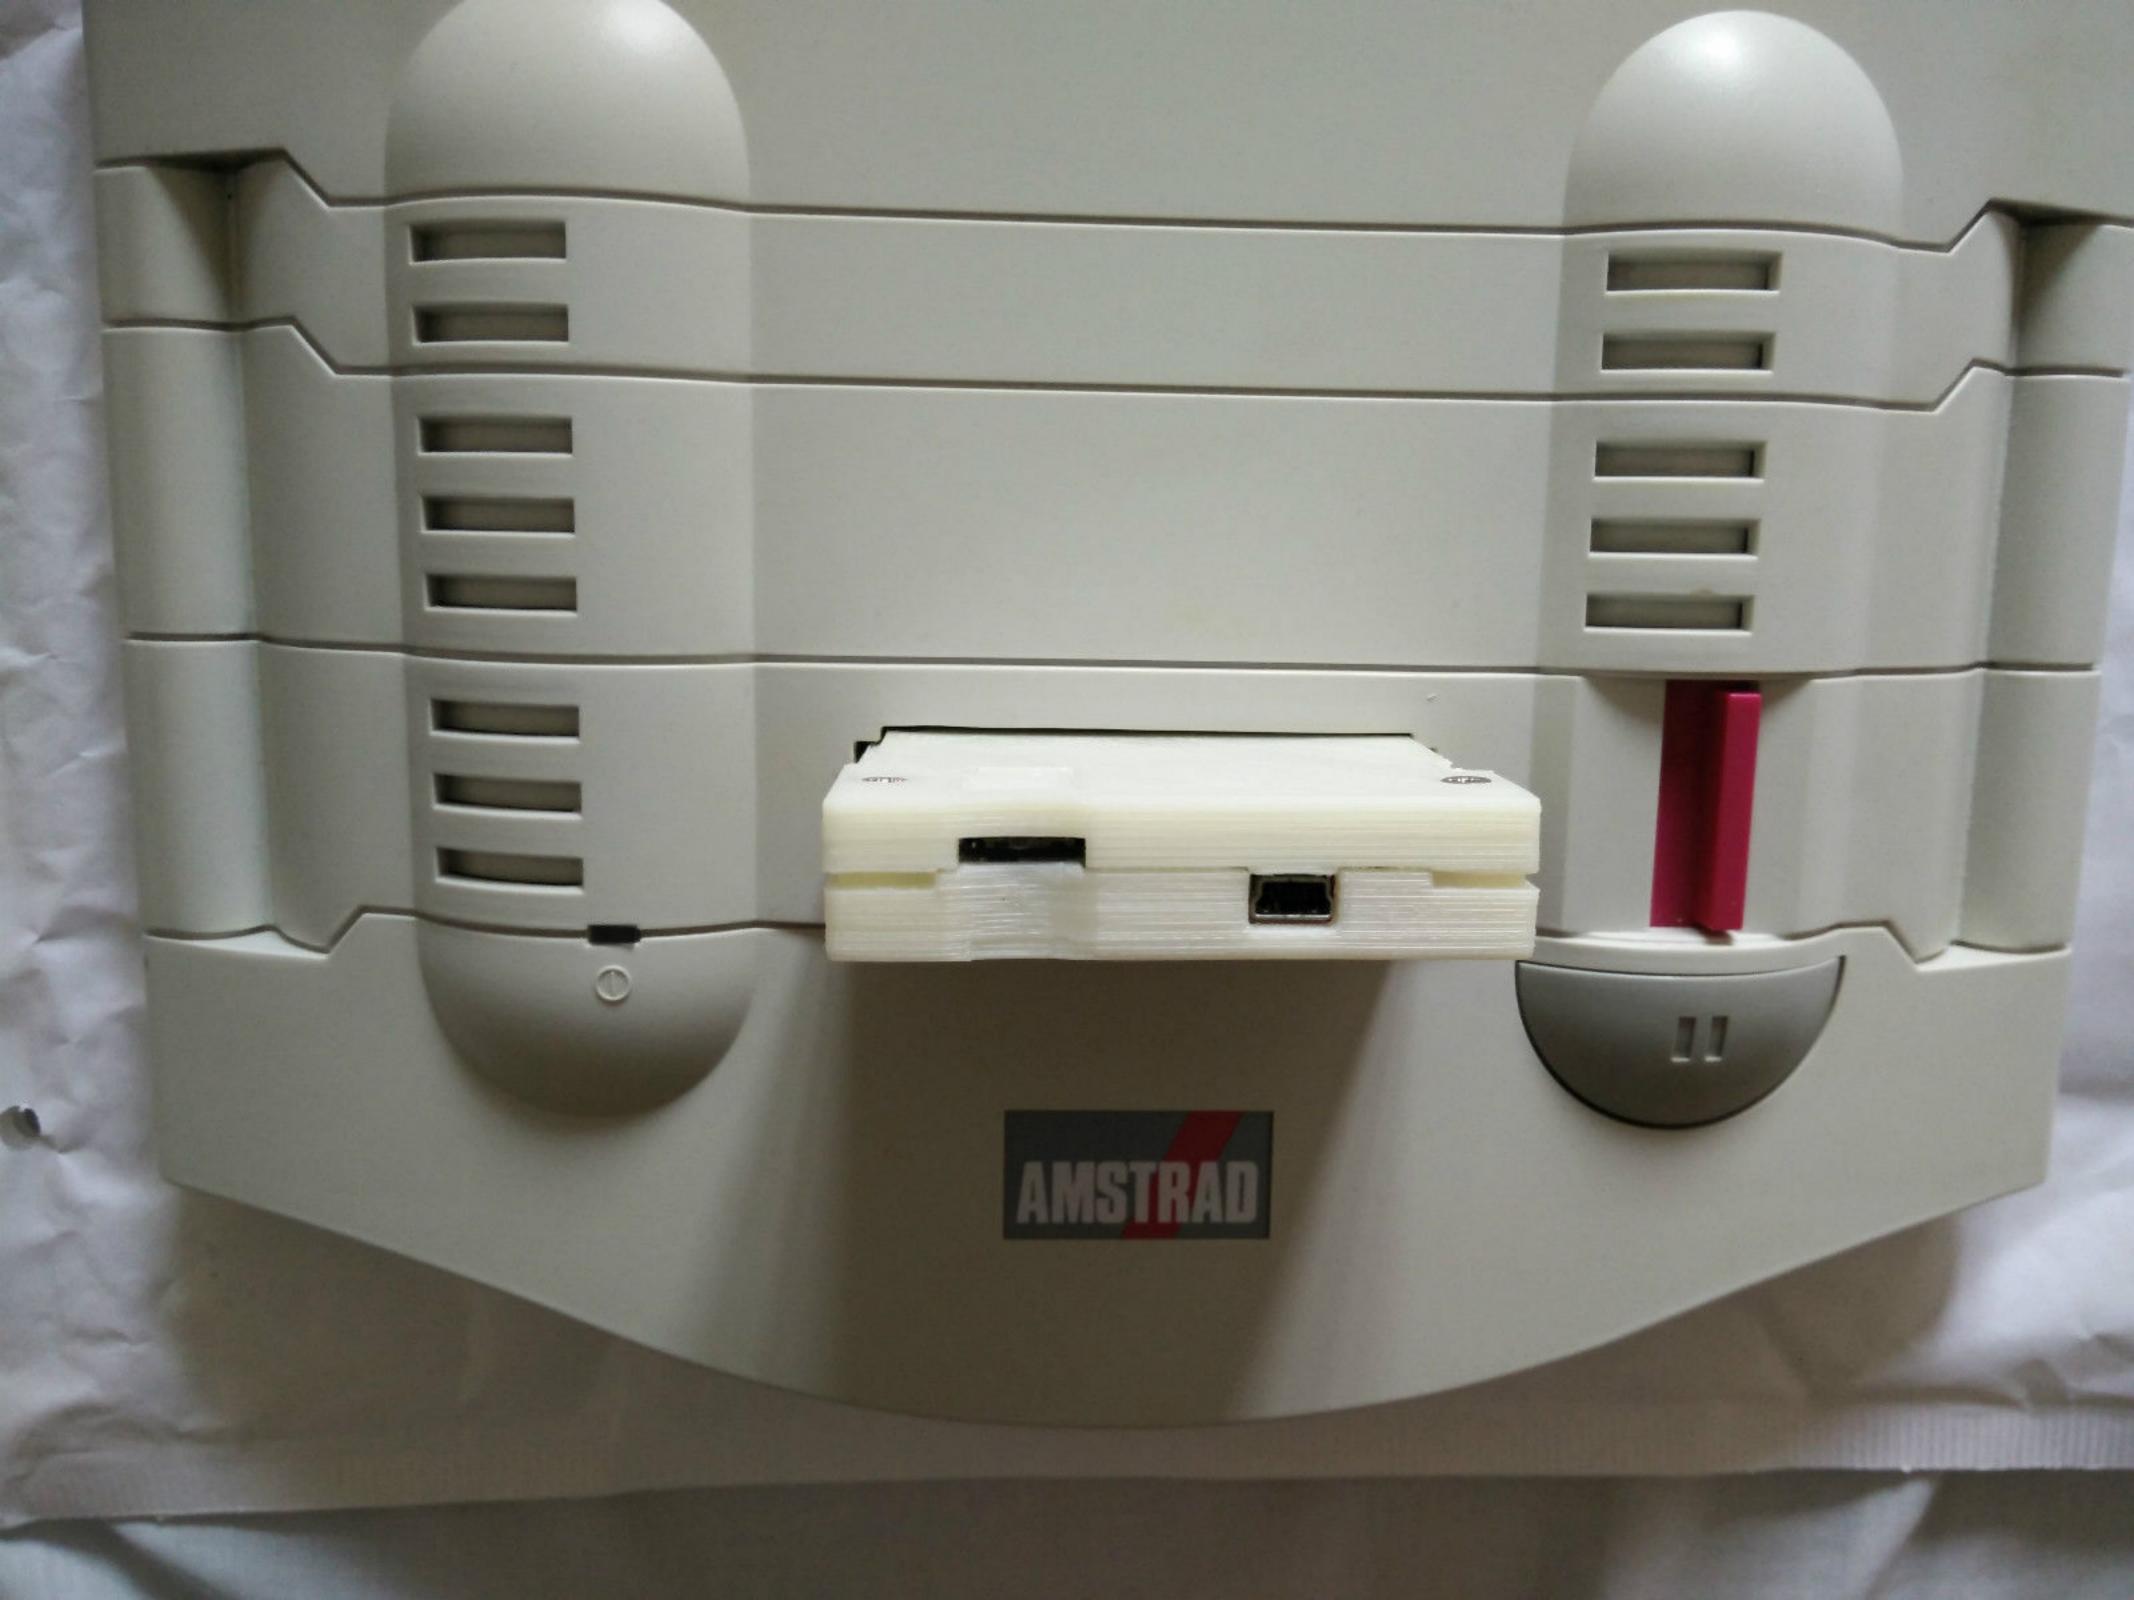

## 464 PLUS • 6128 PLUS • GX 4000

AMSTRAD

#### C4CPC

Cette cartouche permet de faire tourner tous les jeux, démos, homebrews pour Amstrad 464+, 6128+ ou GX-4000. Il permet en outre pour les développeurs d'intégrer leurs propres créations sur la cartouche. Le C4CPC est équipé d'un lecteur de carte Micro-SD ainsi que d'un port USB permettant le raccord vers un PC ou un MAC.