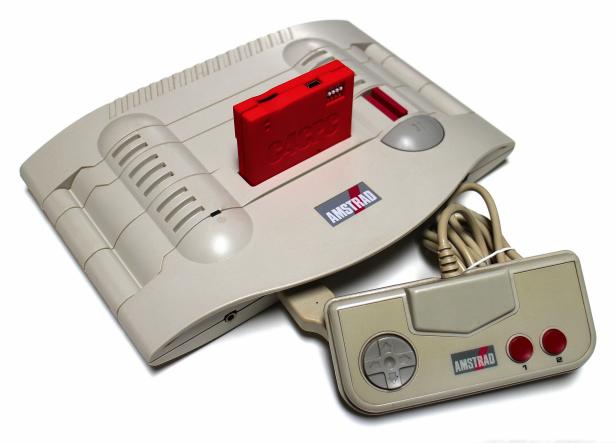

#### C4CPC

Cette cartouche permet de faire tourner tous les jeux, démos, homebrews pour Amstrad 464+, 6128+ ou GX-4000. Il permet en outre pour les développeurs d'intégrer leurs propres créations sur la cartouche. Le C4CPC est équipé d'un lecteur de carte Micro-SD ainsi que d'un port USB permettant le raccord vers un PC ou un MAC.