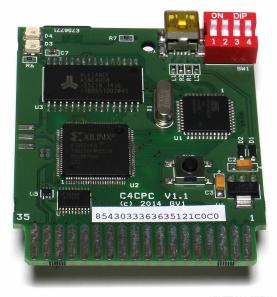

#### C4CPC

Cette cartouche permet de faire tourner tous les jeux, démos, homebrews pour Amstrad 464+, 6128+ ou GX-4000. Il permet en outre pour les développeurs d'intégrer leurs propres créations sur la cartouche. Le C4CPC est équipé d'un lecteur de carte Micro-SD ainsi que d'un port USB permettant le raccord vers un PC ou un MAC.

AMSTRAD

Diese Kartusche ermöglicht es, alle Spiele, Demos, homebrew Amstrad 464+, 6128+ oder GX-4000 laufen. Es ermöglicht auch die Entwickler hre eigenen Schöpfungen auf der Kassette zu integrieren Die C4CPC hat einen Micro-SD-Kartenleser und einen USB-Port zum Anschluss an

Este cartucho permite ejecutar todos los juegos, demos, homebrew esse canuchi permite elecular consisto juegos, comos, nomocos a Amstad 464+, 6128+ o GX.4000, También permite a los desarrolladores integrar sus propias creaciones en el canación en el con como la como Questa cartuccia permette di eseguire tutti i giochi, demo, homebrew. America Acta Espera o Quanno Conneonte incline anti contra andi estiti contratori di Questa cartuoda permette di eseguire tutti i giocni, demo, nomebrete Amstrad 464+, 6128+ o GX-4000. Consente inoltre agli sviluppatori di autorescia eservica eservica il carto voia il caroche degli sviluppatori di Amstrad 464+; 6128+ or GX-4000; Consente inoltre agli sviluppatori di inegrate le proprie creazioni sulla cartuccia.Il C4CPC ha un lettore di eschada Marro, OL a una ronta i ISD offici reterrostici il catture de di di catture di integrare le proprie creazioni sulla cartuccia.il URUFU na un lettore un schede Micro-SD e una porta USB che permette il collegamento ad un This cartridge allows you to run all games, demos, homebrews for Amarad 4644, 6128+ or GX-4000, it alice allower double water interactions The cartridge allows you to run all games, demos, normorewow to Anstad 464+, 6128+ or (X,4000, it also allows developers to integrate man reactions and the reactions the reaction of the reac Angrad 4444-101244-01 (3X-4400): It also allows developeds to initiatidation of the cartridge The CACPC is equipped with a source and accessed and the cartridge of the cartridg There own oreations on the cantrage the catched to equipped with a March SD and reader as well as a USB port for connection to a PC or other or a PC or other othe