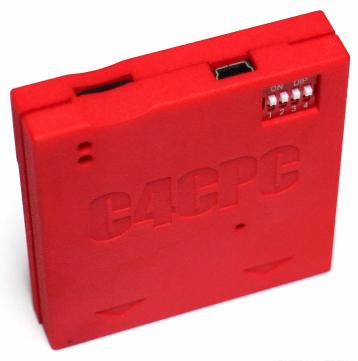

#### C4CPC

Cette cartouche permet de faire tourner tous les jeux, démos, homebrews pour Amstrad 464+, 6128+ ou GX-4000. Il permet en outre pour les développeurs d'intégrer leurs propres créations sur la cartouche. Le C4CPC est équipé d'un lecteur de carte Micro-SD ainsi que d'un port USB permettant le raccord vers un PC ou un MAC.