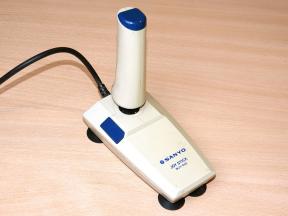

# MSX JOY STICK

This joy stick can be used as an operation lever for playing computer games by connecting it to any MSX-standard personal computer, etc.

#### NAMES OF PARTS



# HOW TO CONNECT

Plug the joy stick connector into the computer's joy stick terminal.



1 or 2, depending on the software. Refer to the instructions that come with the software package to determine which terminal to use.

## INSTRUCTIONS FOR USE

- Use the control lever to select any one of 8 different directions. Simply tilt the lever in the direction you wish to go.
- Press the trigger button to output a trigger signal.
- Before using the joy stick for a commercially-available computer game software package, refer to the instructions that come with the software package.

## **PRECAUTIONS**

Be sure to r