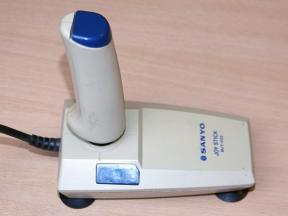

# MSX JOY STICK

This joy stick can be used as an operation lever for playing computer games by connecting it to any MSX-standard personal computer, etc.

#### NAMES OF PARTS



# HOW TO CONNECT

Plug the joy stick connector into the computer's joy stick terminal.



1 or 2, depending on the software. Refer to the instructions that come with the software package to determine which terminal to use.

## INSTRUCTIONS FOR USE

- Use the control lever to select any one of 8 different directions. Simply tilt the lever in the direction you wish to go.
- Press the trigger button to output a trigger signal.
- Before using the joy stick for a commercially-available computer game software package, refer to the instructions that come with the software package.

## **PRECAUTIONS**

Be sure to rea