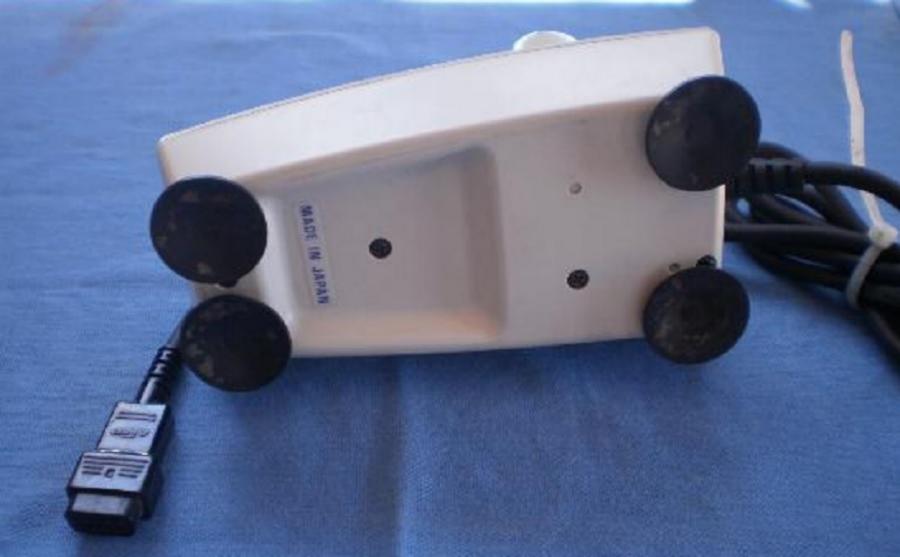

# HOW TO CONNECT

Plug the joy stick connector into the computer's joy stick terminal.

1 or 2, depending on the software. Refer to the instructions that come with the software package to determine which terminal to use.