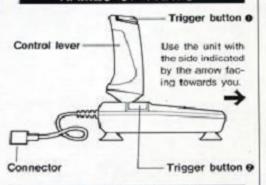

#### NAMES OF PARTS

## INSTRUCTIONS FOR USE

- Use the control lever to select any one of 8 different directions. Simply tilt the lever in the direction you wish to go.
- Press the trigger button to output a trigger signal.
- Before using the joy stick for a commercially-available computer game software package, refer to the instructions that come with the software package.